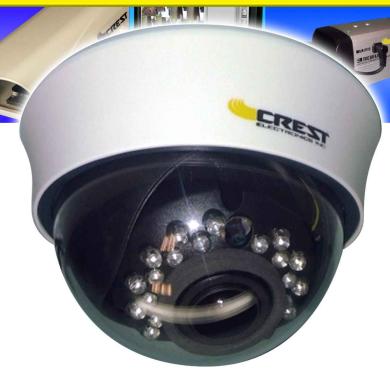

## CC-4707WR-21 WDR Analog Indoor Dome

## 720TVL960H+ with IR and 6-22mm Varifocal Lens

- New 960H+ technology for unsurpassed picture clarity
- WDR technology for great performance in all lighting
- True day/night performance, utilizing a motorized IR cut filter
- 0 lux with IR LEDs on
- 21 IR LED built-in array with smart IR LED control for IR projection up to 65 feet
- OSD menu with cable-mounted joystick
- 3-axis internal gimbal mount for easy installation on a wall or ceiling
- 12vDC
- 5 7/8" (diameter) x 4" (height)

## Product Data: CC-4707WR-21 WDR Analog Indoor Dome

| Model Number            | CC-4707WR-21                                  |
|-------------------------|-----------------------------------------------|
| Product Description     | Sony Effio-A Powered 960H+ IR Indoor Dome     |
| Image Pick-Up Device    | 1/3" Sony Super HAD CCD II Effio A (960H WDR) |
| Horizontal Resolution   | 720 TV Lines                                  |
| Minimum Illumination    | 0.001 Lux in Color; 0 Lux with IR On          |
| S/N Ratio               | More than 52dB                                |
| Auto Electronic Shutter | NTSC: 1/60-1/100,000s                         |
| Auto Gain Control       | User Selectable                               |
| Auto White Balance      | User Selectable                               |
| Back Light Compensation | User Selectable                               |
| Scanning System         | 2:1 Interlace                                 |
| Gamma Characteristic    | 0.45                                          |
| Lens Furnished          | 6-22mm Varifocal Lens DC Auto Iris            |
| Synchronous System      | Internal, Negative Sync                       |
| Video Output            | 1 Vp-p / 75 Ohms, BNC Connector               |
| Infrared Luminary       | 21 pieces Smart IR LED                        |
| Wave Length             | 850nm                                         |
| Projection Distance     | Up to 65 feet                                 |
| Day/Night Activation    | User Selectable                               |
| Sense Up                | Auto / Off                                    |
| Power Supply            | 12vDC +/-10%                                  |
| Power Consumption       | 500mA with LED On                             |
| Operating Temperature   | 14 ~ 122°F                                    |
| Dimensions              | 5 7/8" (dia) x 4" (h)                         |