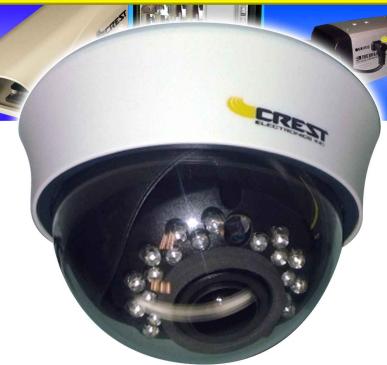

## CC-4707XS-21 Extreme WDR Analog Indoor Dome

## 720TVL960H+ with IR and 2.8-12mm Varifocal Lens

- Latest Sony Effio-V technology, eliminates glare from bright light (sunlight) while maintaining unsurpassed image quality – great for windows and glass door applications
- WDR technology for great performance in all lighting
- True day/night performance, utilizing a motorized IR cut filter
- 0 lux with IR LEDs on
- 21 IR LED built-in array with smart IR LED control for IR projection up to 65 feet
- OSD menu with cable-mounted joystick
- 3-axis internal gimbal mount for easy installation on a wall or ceiling
- 12vDC
- 5 7/8" (diameter) x 4" (height)

## Product Data: CC-4707XS-21 Extreme WDR Analog Indoor Dome

| Model Number            | CC-4707XS-21                                  |
|-------------------------|-----------------------------------------------|
| Product Description     | Sony Effio-V Powered 960H+ IR Indoor Dome     |
| Image Pick-Up Device    | 1/3" Sony Super HAD CCD II Effio V (960H WDR) |
| Horizontal Resolution   | 720 TV Lines                                  |
| Minimum Illumination    | 0.001 Lux in Color; 0 Lux with IR On          |
| S/N Ratio               | More than 52dB                                |
| Auto Electronic Shutter | NTSC: 1/60-1/100,000s                         |
| Auto Gain Control       | User Selectable                               |
| Auto White Balance      | User Selectable                               |
| Back Light Compensation | User Selectable                               |
| Scanning System         | 2:1 Interlace                                 |
| Gamma Characteristic    | 0.45                                          |
| Lens Furnished          | 2.8-12mm Varifocal Lens DC Auto Iris          |
| Synchronous System      | Internal, Negative Sync                       |
| Video Output            | 1 Vp-p / 75 Ohms, BNC Connector               |
| Infrared Luminary       | 21 pieces Smart IR LED                        |
| Wave Length             | 850nm                                         |
| Projection Distance     | Up to 65 feet                                 |
| Day/Night Activation    | User Selectable                               |
| Sense Up                | Auto / Off                                    |
| Power Supply            | 12vDC +/-10%                                  |
| Power Consumption       | 500mA                                         |
| Operating Temperature   | 14 ~ 122°F                                    |
| Dimensions              | 5 7/8" (dia) x 4" (h)                         |