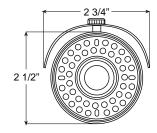

## 720TVLWDR with IR and 3.6mm Fixed Lens

- New 960H chipset for unsurpassed picture clarity
- IP66 rated weatherproof housing
- WDR technology for great low-light performance
- Electronic day/night performance
- 0 lux with IR LEDs on
- 24 IR LED built-in array for IR projection up to 65 feet
- OSD menu for easy set-up with cable mounted mini-controller
- Integral sunshield
- 12vDC operation
- 2 3/4" (width) x 2 1/2" (height) x 6 5/8" (length)

| CC-7907WF-21                                      |
|---------------------------------------------------|
| Outdoor 960H WDR Infrared Bullet Camera           |
| 1/3" Sony Super HAD II Effio-A CCD 720TVL         |
| IP66                                              |
| 720 TV Lines                                      |
| 0 Lux (IR LED on)                                 |
| More than 52dB                                    |
| 1/60-1/100,000s                                   |
| Auto / Manual                                     |
| ATW / Push / User 1 / User 2 / Manual / Push Lock |
| 2:1 Interlace                                     |
| 0.45                                              |
| 3.6mm Fixed Lens                                  |
| Internal                                          |
| 1 Vp-p / 75 ohms, BNC Connector                   |
| 24 Pieces                                         |
| 65 feet max                                       |
| 12vDC +/-5%                                       |
| 500mA min (Camera + IR LED on)                    |
| Ë3G∼ 122°F                                        |
| 2 3/4"W x 2 1/2"H x 6 5/8"L                       |