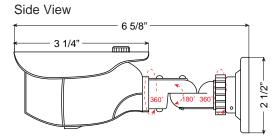

## 720TVLWDR with IR and 3.6mm Fixed Lens

- New 960H chipset for unsurpassed picture clarity
- IP66 rated weatherproof housing
- WDR technology for great low-light performance
- Electronic day/night performance
- 0 lux with IR LEDs on
- 24 IR LED built-in array for IR projection up to 65 feet
- OSD menu for easy set-up with cable mounted mini-controller
- Integral sunshield
- 12vDC operation
- 2 3/4" (width) x 2 1/2" (height) x 6 5/8" (length)

| CC-7907WF-21                                      |
|---------------------------------------------------|
| Outdoor 960H WDR Infrared Bullet Camera           |
| 1/3" Sony Super HAD II Effio-A CCD 720TVL         |
| IP66                                              |
| 720 TV Lines                                      |
| 0 Lux (IR LED on)                                 |
| More than 52dB                                    |
| 1/60-1/100,000s                                   |
| Auto / Manual                                     |
| ATW / Push / User 1 / User 2 / Manual / Push Lock |
| 2:1 Interlace                                     |
| 0.45                                              |
| 3.6mm Fixed Lens                                  |
| Internal                                          |
| 1 Vp-p / 75 ohms, BNC Connector                   |
| 24 Pieces                                         |
| 65 feet max                                       |
| 12vDC +/-5%                                       |
| 500mA min (Camera + IR LED on)                    |
| Ë3G∼ 122°F                                        |
| 2 3/4"W x 2 1/2"H x 6 5/8"L                       |