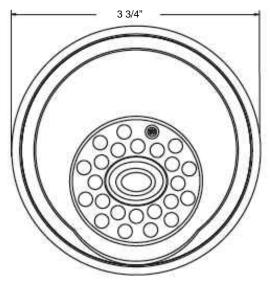

## 1080p 2MP AHD Turret with IR and 3.6mm Fixed Lens

- Analog high definition for 1080p resolutions over coax
- IP66 rated weatherproof housing
- DWDR technology for great performance in all lighting
- True day/night performance, utilizing a motorized IR cut filter
- 0 lux with IR LEDs on
- 24 IR LED built-in array with smart IR LED control for IR projection up to 65 feet
- 3-axis gimbal design, allows camera to be mounted to any surface, at any angle
- Split glass technology eliminates IR reflection
- 3 3/4" (diameter) x 2 3/4" (height)

| CCA-2824WF-20                                |
|----------------------------------------------|
| AHD/TVI/CVI/960H Color Turret Camera with IR |
| 1/2.7" OV 2.1MP CMOS Sensor                  |
| 1080p (1920 x 1080)                          |
| 0.01 Lux in Color; 0 Lux with IR On          |
| More than 50dB                               |
| NTSC: 1/30-1/60,000s                         |
| User Selectable                              |
| User Selectable                              |
| User Selectable                              |
| Progressive Scan                             |
| 0.45                                         |
| 3.6mm Fixed Lens                             |
| Internal                                     |
| 1 Vp-p / 75 Ohms, BNC Connector              |
| 24 pieces Smart IR LED                       |
| 850nm                                        |
| Yes                                          |
| Up to 65 feet                                |
| User Selectable                              |
| 12vDC +/-10%                                 |
| 500mA with IR LED On                         |
| 14 ~ 122°F                                   |
| 3 3/4" (dia) x 2 3/4" (h)                    |