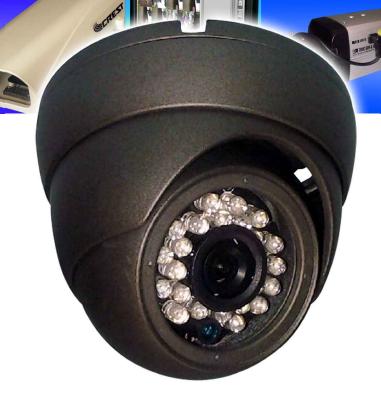

## **CCA-2824WF-20**AHD/TVI/CVI/960H IR Turret Cam

## 1080p 2MP AHD Turret with IR and 3.6mm Fixed Lens

- Analog high definition for 1080p resolutions over coax
- IP66 rated weatherproof housing
- DWDR technology for great performance in all lighting
- True day/night performance, utilizing a motorized IR cut filter
- 0 lux with IR LEDs on
- 24 IR LED built-in array with smart IR LED control for IR projection up to 65 feet
- 3-axis gimbal design, allows camera to be mounted to any surface, at any angle
- Split glass technology eliminates IR reflection
- 3 3/4" (diameter) x 2 3/4" (height)

## Product Data: CCA-2824WF-20 AHD/TVI/CVI/960H IR Turret Cam

**Model Number** 

| <b>Product Description</b> |
|----------------------------|
| Image Pick-Up Device       |
| Resolution                 |
| Minimum Illumination       |
| S/N Ratio                  |
| Auto Electronic Shutter    |
| Auto Gain Control          |
| Auto White Balance         |
| Back Light Compensation    |
| Scanning System            |
| Gamma Characteristic       |
| Lens Furnished             |
| Synchronous System         |
| Video Output               |
| Infrared Luminary          |
| Wave Length                |
| OSD                        |
| Projection Distance        |
| Day/Night Activation       |
| Power Supply               |
| Power Consumption          |
| Operating Temperature      |
| Dimensions                 |

| CCA-2824WF-20                                |
|----------------------------------------------|
| AHD/TVI/CVI/960H Color Turret Camera with IR |
| 1/2.7" OV 2.1MP CMOS Sensor                  |
| 1080p (1920 x 1080)                          |
| 0.01 Lux in Color; 0 Lux with IR On          |
| More than 50dB                               |
| NTSC: 1/30-1/60,000s                         |
| User Selectable                              |
| User Selectable                              |
| User Selectable                              |
| Progressive Scan                             |
| 0.45                                         |
| 3.6mm Fixed Lens                             |
| Internal                                     |
| 1 Vp-p / 75 Ohms, BNC Connector              |
| 24 pieces Smart IR LED                       |
| 850nm                                        |
| Yes                                          |
| Up to 65 feet                                |
| User Selectable                              |
| 12vDC +/-10%                                 |
| 500mA with IR LED On                         |
| 14 ~ 122°F                                   |
| 3 3/4" (dia) x 2 3/4" (h)                    |