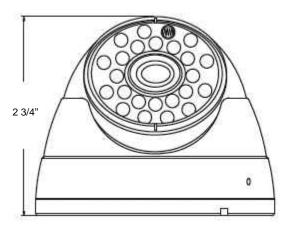

## 1080p 2MP AHD Turret with IR and 3.6mm Fixed Lens

- Analog high definition for 1080p resolutions over coax
- IP66 rated weatherproof housing
- DWDR technology for great performance in all lighting
- True day/night performance, utilizing a motorized IR cut filter
- 0 lux with IR LEDs on
- 24 IR LED built-in array with smart IR LED control for IR projection up to 65 feet
- 3-axis gimbal design, allows camera to be mounted to any surface, at any angle
- Split glass technology eliminates IR reflection
- 3 3/4" (diameter) x 2 3/4" (height)

| CCA-2824WF-20                                |
|----------------------------------------------|
| AHD/TVI/CVI/960H Color Turret Camera with IR |
| 1/2.7" OV 2.1MP CMOS Sensor                  |
| 1080p (1920 x 1080)                          |
| 0.01 Lux in Color; 0 Lux with IR On          |
| More than 50dB                               |
| NTSC: 1/30-1/60,000s                         |
| User Selectable                              |
| User Selectable                              |
| User Selectable                              |
| Progressive Scan                             |
| 0.45                                         |
| 3.6mm Fixed Lens                             |
| Internal                                     |
| 1 Vp-p / 75 Ohms, BNC Connector              |
| 24 pieces Smart IR LED                       |
| 850nm                                        |
| Yes                                          |
| Up to 65 feet                                |
| User Selectable                              |
| 12vDC +/-10%                                 |
| 500mA with IR LED On                         |
| 14 ~ 122°F                                   |
| 3 3/4" (dia) x 2 3/4" (h)                    |