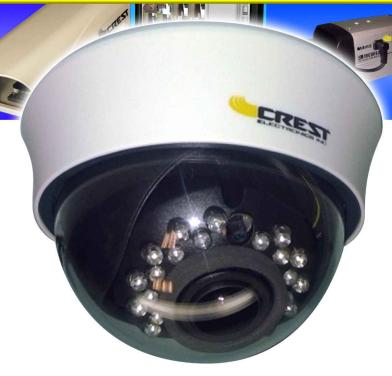

## **CCA-4710WS-21**AHD/960H IR Indoor Dome Camera

## 720p 1MP AHD Dome with IR and 2.8-12mm Varifocal Lens

- Analog high definition for 720p resolutions over coax
- DWDR technology for great performance in all lighting
- True day/night performance, utilizing a motorized IR cut filter
- 0 lux with IR LEDs on
- 21 IR LED built-in array with smart IR LED control for IR projection up to 65 feet
- 3-axis gimbal design, allows camera to be mounted to any surface, at any angle
- 🥞 5 1/8" (diameter) x 4" (height)

## Product Data: CCA-4710WS-21 AHD/960H IR Indoor Dome

| Model Number                   | CCA-4710WS-21                             |
|--------------------------------|-------------------------------------------|
| Product Description            | AHD/960H Color Indoor Dome Camera with IR |
| Image Pick-Up Device           | 1/4" Aptina 1.0MP CMOS Sensor             |
| Resolution                     | 720p (1280 x 720)                         |
| Minimum Illumination           | 0.01 Lux in Color; 0 Lux with IR On       |
| S/N Ratio                      | More than 50dB                            |
| Auto Electronic Shutter        | NTSC: 1/30-1/60,000s                      |
| Auto Gain Control              | Auto                                      |
| Auto White Balance             | Auto                                      |
| <b>Back Light Compensation</b> | Auto                                      |
| Scanning System                | Progressive Scan                          |
| Gamma Characteristic           | 0.45                                      |
| Lens Furnished                 | 2.8-12mm Varifocal Lens                   |
| Synchronous System             | Internal; Negative Polarity               |
| Video Output                   | 1 Vp-p / 75 Ohms, BNC Connector           |
| Infrared Luminary              | 21 pieces Smart IR LED                    |
| Wave Length                    | 850nm                                     |
| OSD                            | No                                        |
| Projection Distance            | Up to 65 feet                             |
| Day/Night Activation           | Auto                                      |
| Power Supply                   | 12vDC +/-10%                              |
| Power Consumption              | 500mA with IR LED On                      |
| Operating Temperature          | 14 ~ 122°F                                |
| Dimensions                     | 5 1/8" (dia) x 4" (h)                     |