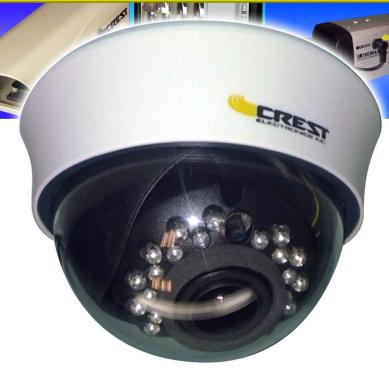

## CCA-4724WS-21 AHD/TVI/CVI/960H IR Indoor Dome

## 1080p 2MP AHD Dome with IR and 2.8-12mm Varifocal Lens

- Analog high definition for 1080p resolutions over coax
- DWDR technology for great performance in all lighting
- True day/night performance, utilizing a motorized IR cut filter
- 0 lux with IR LEDs on
- 21 IR LED built-in array with smart IR LED control for IR projection up to 65 feet
- 3-axis gimbal design, allows camera to be mounted to any surface, at any angle
- 🥞 5 1/8" (diameter) x 4" (height)

## Product Data: CCA-4724WS-21 AHD/TVI/CVI/960H IR Indoor Dome

| Model Number            | CCA-4724WS-21                                     |
|-------------------------|---------------------------------------------------|
| Product Description     | AHD/TVI/CVI/960H Color Indoor Dome Camera with IR |
| Image Pick-Up Device    | 1/2.7" OV 2.1MP CMOS Sensor                       |
| Resolution              | 1080p (1920 x 1080)                               |
| Minimum Illumination    | 0.01 Lux in Color; 0 Lux with IR On               |
| S/N Ratio               | More than 50dB                                    |
| Auto Electronic Shutter | NTSC: 1/30-1/60,000s                              |
| Auto Gain Control       | User Selectable                                   |
| Auto White Balance      | User Selectable                                   |
| Back Light Compensation | User Selectable                                   |
| Scanning System         | Progressive Scan                                  |
| Gamma Characteristic    | 0.45                                              |
| Lens Furnished          | 2.8-12mm Varifocal Lens                           |
| Synchronous System      | Internal                                          |
| Video Output            | 1 Vp-p / 75 Ohms, BNC Connector                   |
| Infrared Luminary       | 21 pieces Smart IR LED                            |
| Wave Length             | 850nm                                             |
| OSD                     | Yes                                               |
| Projection Distance     | Up to 65 feet                                     |
| Day/Night Activation    | User Selectable                                   |
| Power Supply            | 12vDC +/-10%                                      |
| Power Consumption       | 500mA with IR LED On                              |
| Operating Temperature   | 14 ~ 122°F                                        |
| Dimensions              | 5 1/8" (dia) x 4" (h)                             |