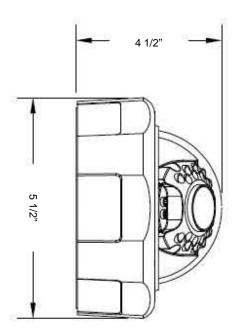

## 720p 1MP AHD Dome with IR and 2.8-12mm Varifocal Lens

- Analog high definition for 720p resolutions over coax
- IP66 rated weatherproof housing
- DWDR technology for great performance in all lighting
- True day/night performance, utilizing a motorized IR cut filter
- 3D DNR noise reduction
- 0 lux with IR LEDs on
- 30 IR LED built-in array with smart IR LED control for IR projection up to 98 feet
- Full 3-axis gimbal design, allows camera to be mounted to any surface, at any angle
- SD menu with cable mounted joystick
- 5 1/2" (diameter) x 4 1/2" (height)

| CCA-4810WS-21                                     |
|---------------------------------------------------|
| AHD/1280H Analog Color Vandal Dome Camera with IR |
| 1/4" Aptina 1.0MP CMOS Sensor                     |
| 720p (1280 x 720)                                 |
| 0.01 Lux in Color; 0 Lux with IR On               |
| More than 50dB                                    |
| NTSC: 1/30-1/60,000s                              |
| User Selectable                                   |
| User Selectable                                   |
| User Selectable                                   |
| 2:1 Interlace                                     |
| 0.45                                              |
| 2.8-12mm Varifocal Lens                           |
| Internal                                          |
| 1 Vp-p / 75 Ohms, BNC Connector                   |
| 30 pieces Smart IR LED                            |
| 850nm                                             |
| Yes                                               |
| Up to 98 feet                                     |
| User Selectable                                   |
| 12vDC +/-10%                                      |
| 500mA with IR LED On                              |
| -4 ~ 122°F                                        |
| 5 1/2" (dia) x 4 1/2" (h)                         |