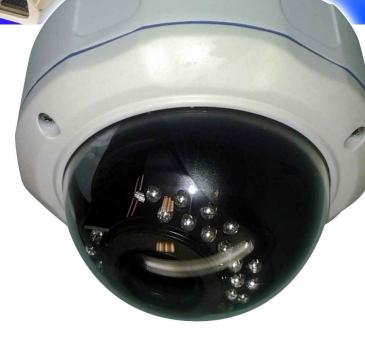

## CCA-4810WS-21 AHD/1280H Analog IR Vandal Dome

## 720p 1MP AHD Dome with IR and 2.8-12mm Varifocal Lens

- Analog high definition for 720p resolutions over coax
- IP66 rated weatherproof housing
- DWDR technology for great performance in all lighting
- True day/night performance, utilizing a motorized IR cut filter
- 3D DNR noise reduction
- 0 lux with IR LEDs on
- 30 IR LED built-in array with smart IR LED control for IR projection up to 98 feet
- Full 3-axis gimbal design, allows camera to be mounted to any surface, at any angle
- SD menu with cable mounted joystick
- 5 1/2" (diameter) x 4 1/2" (height)