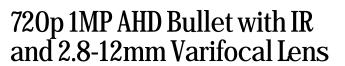

## CCA-7910WS-40 **AHD/960H IR Bullet Camera**

- Analog high definition for 720p resolutions over coax
- IP66 rated weatherproof housing
- DWDR technology for great performance in all lighting
- True day/night performance, utilizing a motorized IR cut filter
- 0 lux with IR LEDs on
- 42 IR LED built-in array with smart IR LED control for IR projection up to 130 feet
- Split glass technology eliminates IR reflection
- 3 1/4" (width) x 3" (height) x 9 3/4" (length)

## Product Data: CCA-7910WS-40 AHD/960H IR Bullet Camera

| Model Number            | CCA-7910WS-40                        |
|-------------------------|--------------------------------------|
| Product Description     | AHD/960H Color Bullet Camera with IR |
| Image Pick-Up Device    | 1/4" Aptina 1.0MP CMOS Sensor        |
| Resolution              | 720p (1280 x 720)                    |
| Minimum Illumination    | 0.01 Lux in Color; 0 Lux with IR On  |
| S/N Ratio               | More than 50dB                       |
| Auto Electronic Shutter | NTSC: 1/30-1/60,000s                 |
| Auto Gain Control       | Auto                                 |
| Auto White Balance      | Auto                                 |
| Back Light Compensation | Auto                                 |
| Scanning System         | Progressive Scan                     |
| Gamma Characteristic    | 0.45                                 |
| Lens Furnished          | 2.8-12mm Varifocal Lens              |
| Synchronous System      | Internal; Negative Polarity          |
| Video Output            | 1 Vp-p / 75 Ohms, BNC Connector      |
| Infrared Luminary       | 42 pieces Smart IR LED               |
| Wave Length             | 850nm                                |
| OSD                     | No                                   |
| Projection Distance     | Up to 130 feet                       |
| Day/Night Activation    | Auto                                 |
| Power Supply            | 12vDC +/-10%                         |
| Power Consumption       | 700mA with IR LED On                 |
| Operating Temperature   | 14 ~ 122°F                           |
| Dimensions              | 3 1/4" (W) x 3" (H) x 9 3/4" (L)     |