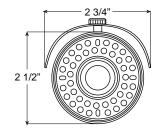

## 1080p 2MP AHD Bullet with IR and 3.6mm Fixed Lens

- Analog high definition for 1080p resolutions over coax
- IP66 rated weatherproof housing
- DWDR technology for great performance in all lighting
- True day/night performance, utilizing a motorized IR cut filter
- 0 lux with IR LEDs on
- 21 IR LED built-in array with smart IR LED control for IR projection up to 65 feet
- 3-axis gimbal design, allows camera to be mounted to any surface, at any angle
- 2 3/4" (width) x 2 1/2" (height) x 6 5/8" (length)

Wave Length
OSD
Projection Distance
Day/Night Activation
Power Supply
Power Consumption

**Operating Temperature** 

Dimensions

| CCA-7924WF-21                                |
|----------------------------------------------|
| AHD/TVI/CVI/960H Color Bullet Camera with IR |
| 1/2.7" OV 2.1MP CMOS Sensor                  |
| 1080p (1920 x 1080)                          |
| 0.01 Lux in Color; 0 Lux with IR On          |
| More than 50dB                               |
| NTSC: 1/30-1/60,000s                         |
| User Selectable                              |
| User Selectable                              |
| User Selectable                              |
| Progressive Scan                             |
| 0.45                                         |
| 3.6mm Fixed Lens                             |
| Internal                                     |
| 1 Vp-p / 75 Ohms, BNC Connector              |
| 21 pieces Smart IR LED                       |
| 850nm                                        |
| Yes                                          |
| Up to 65 feet                                |
| User Selectable                              |
| 12vDC +/-10%                                 |
| 500mA with IR LED On                         |
| 14 ~ 122°F                                   |
| 2 3/4" (W) x 2 1/2" (H) x 6 5/8" (L)         |
|                                              |