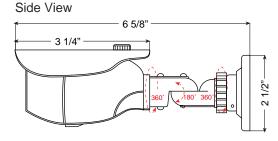

## 1080p 2MP AHD Bullet with IR and 3.6mm Fixed Lens

- Analog high definition for 1080p resolutions over coax
- IP66 rated weatherproof housing
- DWDR technology for great performance in all lighting
- True day/night performance, utilizing a motorized IR cut filter
- 0 lux with IR LEDs on
- 21 IR LED built-in array with smart IR LED control for IR projection up to 65 feet
- 3-axis gimbal design, allows camera to be mounted to any surface, at any angle
- 2 3/4" (width) x 2 1/2" (height) x 6 5/8" (length)

Wave Length
OSD
Projection Distance
Day/Night Activation
Power Supply
Power Consumption

**Operating Temperature** 

Dimensions

| CCA-7924WF-21                                |
|----------------------------------------------|
| AHD/TVI/CVI/960H Color Bullet Camera with IR |
| 1/2.7" OV 2.1MP CMOS Sensor                  |
| 1080p (1920 x 1080)                          |
| 0.01 Lux in Color; 0 Lux with IR On          |
| More than 50dB                               |
| NTSC: 1/30-1/60,000s                         |
| User Selectable                              |
| User Selectable                              |
| User Selectable                              |
| Progressive Scan                             |
| 0.45                                         |
| 3.6mm Fixed Lens                             |
| Internal                                     |
| 1 Vp-p / 75 Ohms, BNC Connector              |
| 21 pieces Smart IR LED                       |
| 850nm                                        |
| Yes                                          |
| Up to 65 feet                                |
| User Selectable                              |
| 12vDC +/-10%                                 |
| 500mA with IR LED On                         |
| 14 ~ 122°F                                   |
| 2 3/4" (W) x 2 1/2" (H) x 6 5/8" (L)         |
|                                              |