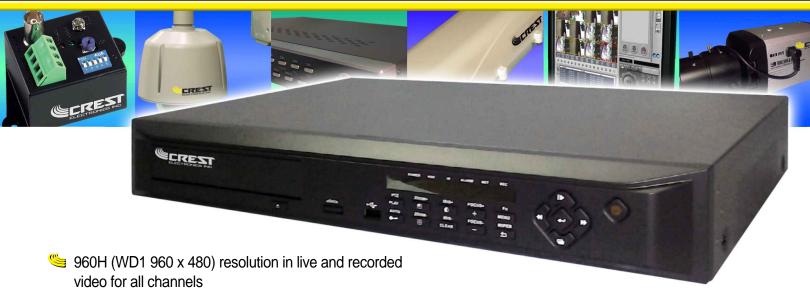

## CDR-7204 4-Channel Embedded 960H DVR

- Utilizes H.264 compression technology
- Individual and global camera settings
- Real time display and recording frame rates
- AVI and proprietary backup with watermark via USB port
- Instant playback from live view via hot key
- Supports mobile phone surveillance applications for both Android and iPhone
- Network connectivity utilizing remote client software with support for multi-site viewing and network backup
- HDMI, VGA, and BNC video outputs
- RS-485 PTZ control
- 4 alarm inputs / 1 alarm output
- 2 audio channels
- Rack-mountable / 1.5U

## **Product Data: CDR-7204 4-Channel Embedded 960H DVR**

Rear Panel

| Model Number           | CDR-7204                                |
|------------------------|-----------------------------------------|
| Performance            | 960H, Pentaplex                         |
| Video Compression      | H.264                                   |
| Video Inputs           | 4 (BNC)                                 |
| Video Output           | 1 HDMI, 1 VGA, 1 BNC                    |
| Audio Inputs           | 2 (RCA)                                 |
| Audio Output           | 1 (RCA)                                 |
| Display                | 120 fps                                 |
| Recording Frame Rate   | 120 fps at WD1                          |
| Recording Resolution   | Up to 960 x 480 (WD1)                   |
| Recording Modes        | Manual, Motion, Schedule                |
| Recording Schedule     | By Hour / Day & Channel                 |
| Display Screens        | 1 & 4                                   |
| HDD Capacity           | 2 HDD / Up to 12TB                      |
| Backup Media           | USB                                     |
| Alarm / Relay          | 4/1                                     |
| PTZ Control            | RS-485 Support                          |
| Network Supported Type | TCP/IP (Dynamic IP Support), DHCP, DDNS |
| Network Software       | Remote Client, Smart Phone App          |
| Network Audio          | Live, Playback, Two Way Network Audio   |
| System Control         | USB Mouse / Front Panel                 |
| System                 | Watchdog System Auto Recovery           |
| Dimensions             | 12" (W) x 2 3/4" (H) x 17 1/2" (D)      |
| Power                  | 12vDC / 3.33 Amp                        |