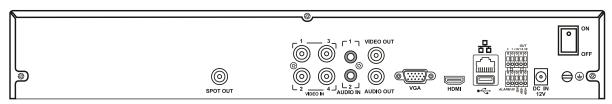

## **Product Data: CDR-7204 4-Channel Embedded 960H DVR**

Rear Panel

| Model Number           | CDR-7204                                |
|------------------------|-----------------------------------------|
| Performance            | 960H, Pentaplex                         |
| Video Compression      | H.264                                   |
| Video Inputs           | 4 (BNC)                                 |
| Video Output           | 1 HDMI, 1 VGA, 1 BNC                    |
| Audio Inputs           | 2 (RCA)                                 |
| Audio Output           | 1 (RCA)                                 |
| Display                | 120 fps                                 |
| Recording Frame Rate   | 120 fps at WD1                          |
| Recording Resolution   | Up to 960 x 480 (WD1)                   |
| Recording Modes        | Manual, Motion, Schedule                |
| Recording Schedule     | By Hour / Day & Channel                 |
| Display Screens        | 1 & 4                                   |
| HDD Capacity           | 2 HDD / Up to 12TB                      |
| Backup Media           | USB                                     |
| Alarm / Relay          | 4/1                                     |
| PTZ Control            | RS-485 Support                          |
| Network Supported Type | TCP/IP (Dynamic IP Support), DHCP, DDNS |
| Network Software       | Remote Client, Smart Phone App          |
| Network Audio          | Live, Playback, Two Way Network Audio   |
| System Control         | USB Mouse / Front Panel                 |
| System                 | Watchdog System Auto Recovery           |
| Dimensions             | 12" (W) x 2 3/4" (H) x 17 1/2" (D)      |
| Power                  | 12vDC / 3.33 Amp                        |