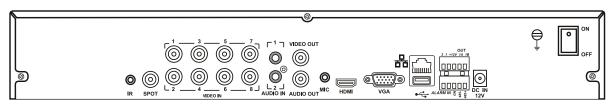

## **Product Data: CDR-7208 8-Channel Embedded 960H DVR**

Rear Panel

|                        | 000 7000                                |
|------------------------|-----------------------------------------|
| Model Number           | CDR-7208                                |
| Performance            | 960H, Pentaplex                         |
| Video Compression      | H.264                                   |
| Video Inputs           | 8 (BNC)                                 |
| Video Output           | 1 HDMI, 1 VGA, 1 BNC                    |
| Audio Inputs           | 2 (RCA)                                 |
| Audio Output           | 1 (RCA)                                 |
| Display                | 240 fps                                 |
| Recording Frame Rate   | 240 fps at WD1                          |
| Recording Resolution   | Up to 960 x 480 (WD1)                   |
| Recording Modes        | Manual, Motion, Schedule                |
| Recording Schedule     | By Hour / Day & Channel                 |
| Display Screens        | 1, 4 & 8                                |
| HDD Capacity           | 2 HDD / Up to 12TB                      |
| Backup Media           | USB                                     |
| Alarm / Relay          | 4/1                                     |
| PTZ Control            | RS-485 Support                          |
| Network Supported Type | TCP/IP (Dynamic IP Support), DHCP, DDNS |
| Network Software       | Remote Client, Smart Phone App          |
| Network Audio          | Live, Playback, Two Way Network Audio   |
| System Control         | USB Mouse / Front Panel                 |
| System                 | Watchdog System Auto Recovery           |
| Dimensions             | 12" (W) x 2 3/4" (H) x 17 1/2" (D)      |
| Power                  | 12vDC / 3.33 Amp                        |