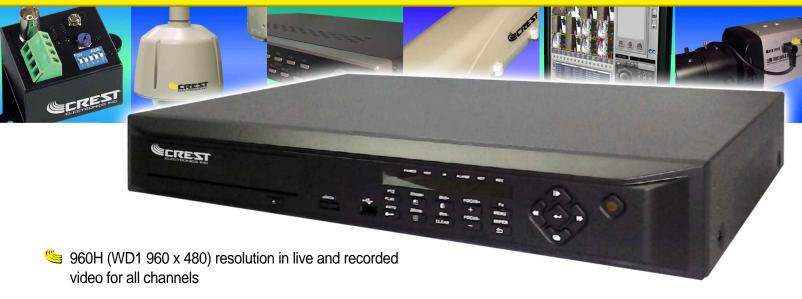

## **CDR-7208** 8-Channel Embedded 960H DVR

- Utilizes H.264 compression technology
- Individual and global camera settings
- Real time display and recording frame rates
- AVI and proprietary backup with watermark via USB port
- Instant playback from live view via hot key
- Supports mobile phone surveillance applications for both Android and iPhone
- Network connectivity utilizing remote client software with support for multi-site viewing and network backup
- HDMI, VGA, and BNC video outputs
- RS-485 PTZ control
- 4 alarm inputs / 1 alarm output
- 2 audio channels
- Rack-mountable / 1.5U

## **Product Data: CDR-7208 8-Channel Embedded 960H DVR**

Rear Panel

|                        | 000 7000                                |
|------------------------|-----------------------------------------|
| Model Number           | CDR-7208                                |
| Performance            | 960H, Pentaplex                         |
| Video Compression      | H.264                                   |
| Video Inputs           | 8 (BNC)                                 |
| Video Output           | 1 HDMI, 1 VGA, 1 BNC                    |
| Audio Inputs           | 2 (RCA)                                 |
| Audio Output           | 1 (RCA)                                 |
| Display                | 240 fps                                 |
| Recording Frame Rate   | 240 fps at WD1                          |
| Recording Resolution   | Up to 960 x 480 (WD1)                   |
| Recording Modes        | Manual, Motion, Schedule                |
| Recording Schedule     | By Hour / Day & Channel                 |
| Display Screens        | 1, 4 & 8                                |
| HDD Capacity           | 2 HDD / Up to 12TB                      |
| Backup Media           | USB                                     |
| Alarm / Relay          | 4/1                                     |
| PTZ Control            | RS-485 Support                          |
| Network Supported Type | TCP/IP (Dynamic IP Support), DHCP, DDNS |
| Network Software       | Remote Client, Smart Phone App          |
| Network Audio          | Live, Playback, Two Way Network Audio   |
| System Control         | USB Mouse / Front Panel                 |
| System                 | Watchdog System Auto Recovery           |
| Dimensions             | 12" (W) x 2 3/4" (H) x 17 1/2" (D)      |
| Power                  | 12vDC / 3.33 Amp                        |