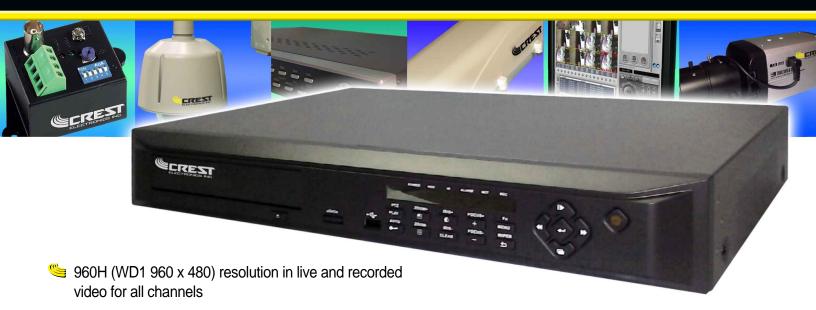

## **CDR-7232** 32-Channel Embedded 960H DVR

- 🕒 Utilizes H.264 compression technology
- 🖳 Individual and global camera settings
- Real time display and recording frame rates
- NVI and proprietary backup with watermark via USB port
- 🕒 Instant playback from live view via hot key
- Supports mobile phone surveillance applications for both Android and iPhone
- Network connectivity utilizing remote client software with support for multi-site viewing and network backup
- 🖳 HDMI, VGA, and BNC video outputs
- Srs-485 / RS-232 PTZ control
- 4 alarm inputs / 1 alarm output
- 4 audio channels
- 🛸 Rack-mountable / 1.5U