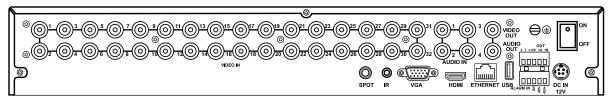

## Product Data: CDR-7232 32-Channel Embedded 960H DVR

Rear Panel

| Model Number                | CDR-7232                                |
|-----------------------------|-----------------------------------------|
| Performance                 | 960H, Pentaplex                         |
| Video Compression           | H.264                                   |
| Video Inputs                | 32 (BNC)                                |
| Video Output                | 1 HDMI, 1 VGA, 1 BNC                    |
| Audio Inputs                | 4 (RCA)                                 |
| Audio Output                | 1 (RCA)                                 |
| Display                     | 960 fps                                 |
| Recording Frame Rate        | 480 fps at WD1, 960 fps at D1           |
| <b>Recording Resolution</b> | Up to 960 x 480 (WD1)                   |
| Recording Modes             | Manual, Motion, Schedule                |
| Recording Schedule          | By Hour / Day & Channel                 |
| Display Screens             | 1, 4, 6, 9, 16 & 32                     |
| HDD Capacity                | 4 HDD / Up to 24TB                      |
| Backup Media                | USB                                     |
| Alarm / Relay               | 4 / 1                                   |
| PTZ Control                 | RS-485 & RS-232 Support                 |
| Network Supported Type      | TCP/IP (Dynamic IP Support), DHCP, DDNS |
| Network Software            | Remote Client, Smart Phone App          |
| Network Audio               | Live, Playback, Two Way Network Audio   |
| System Control              | USB Mouse / Front Panel                 |
| System                      | Watchdog System Auto Recovery           |
| Dimensions                  | 12" (W) x 2 3/4" (H) x 17 1/2" (D)      |
| Power                       | 12vDC / 3.33 Amp                        |