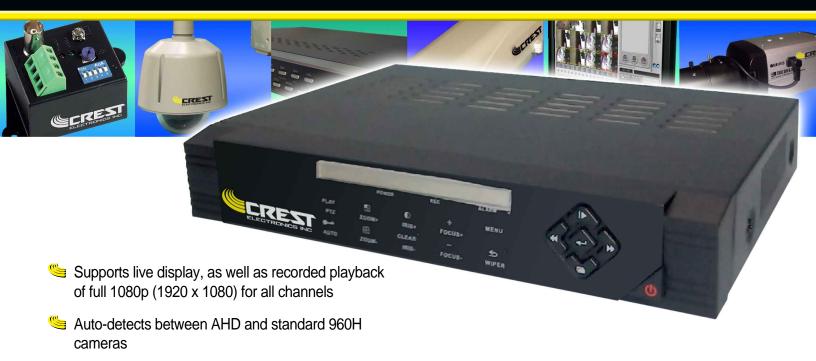

## CDRA-5104 4-Chan. Embedded AHD/960H DVR

- Utilizes H.264 compression technology
- Camera setup for frame rate and resolution can be set individually or together
- Real time display and recording rates
- AVI and proprietary backup with watermark via USB port
- Supports mobile phone surveillance applications for both Android and iPhone
- Network connectivity utilizing remote client software with support for multi-site viewing and network backup
- HDMIÁ; åÁxÕŒvideo outputs
- RS-485 PTZ control
- 🧠 4 alarm inputs / 1 alarm output
- 2 audio channels

## Product Data: CDRA-5104 4-Channel Embedded AHD/960H DVR

Rear Panel

| Model Number           | CDRA-5104                                           |
|------------------------|-----------------------------------------------------|
|                        |                                                     |
| Performance            | AHD / 960H, Pentaplex                               |
| Video Compression      | H.264                                               |
| Video Inputs           | 4 (BNC)                                             |
| Video Output           | ÁMM HDMI, 1 VGA                                     |
| Audio Inputs           | 2 (RCA)                                             |
| Audio Output           | 1 (RCA)                                             |
| Display                | 120 fps                                             |
| Recording Frame Rate   | 4 cameras: 1080p @ 25fps or 4 cameras: 960H @ 25fps |
| Recording Resolution   | Up to 1920 x 1080 (1080p)                           |
| Recording Modes        | Manual, Motion, Schedule                            |
| Recording Schedule     | By Hour / Day & Channel                             |
| Display Screens        | 1 & 4                                               |
| HDD Capacity           | 1 HDD / Up to 8TB                                   |
| Backup Media           | USB                                                 |
| Alarm / Relay          | 4 / 1                                               |
| PTZ Control            | RS-485 Support                                      |
| Network Supported Type | TCP/IP (Dynamic IP Support), DHCP, DDNS             |
| Network Software       | Remote Client, Smart Phone App                      |
| Network Audio          | Live, Playback, Two Way Network Audio               |
| System Control         | USB Mouse / Front Panel                             |
| System                 | Watchdog System Auto Recovery                       |
| Dimensions             | 10" (W) x 1 3/4" (H) x 7" (D)                       |
| Power                  | 12vDC / 2 Amp                                       |