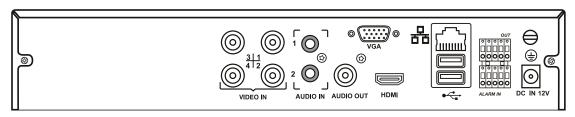

## Product Data: CDRA-5104 4-Channel Embedded AHD/960H DVR

Rear Panel

| Model Number           | CDRA-5104                                           |
|------------------------|-----------------------------------------------------|
|                        |                                                     |
| Performance            | AHD / 960H, Pentaplex                               |
| Video Compression      | H.264                                               |
| Video Inputs           | 4 (BNC)                                             |
| Video Output           | ÁMM HDMI, 1 VGA                                     |
| Audio Inputs           | 2 (RCA)                                             |
| Audio Output           | 1 (RCA)                                             |
| Display                | 120 fps                                             |
| Recording Frame Rate   | 4 cameras: 1080p @ 25fps or 4 cameras: 960H @ 25fps |
| Recording Resolution   | Up to 1920 x 1080 (1080p)                           |
| Recording Modes        | Manual, Motion, Schedule                            |
| Recording Schedule     | By Hour / Day & Channel                             |
| Display Screens        | 1 & 4                                               |
| HDD Capacity           | 1 HDD / Up to 8TB                                   |
| Backup Media           | USB                                                 |
| Alarm / Relay          | 4 / 1                                               |
| PTZ Control            | RS-485 Support                                      |
| Network Supported Type | TCP/IP (Dynamic IP Support), DHCP, DDNS             |
| Network Software       | Remote Client, Smart Phone App                      |
| Network Audio          | Live, Playback, Two Way Network Audio               |
| System Control         | USB Mouse / Front Panel                             |
| System                 | Watchdog System Auto Recovery                       |
| Dimensions             | 10" (W) x 1 3/4" (H) x 7" (D)                       |
| Power                  | 12vDC / 2 Amp                                       |