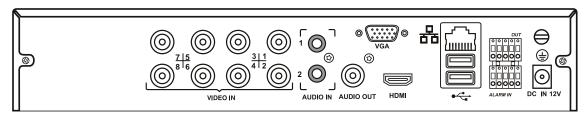

## Product Data: CDRA-5108 8-Channel Embedded AHD/960H DVR

Rear Panel

| Model Number           | CDRA-5108                                                        |
|------------------------|------------------------------------------------------------------|
| Performance            | AHD / 960H, Pentaplex                                            |
| Video Compression      | H.264                                                            |
| Video Inputs           | 8 (BNC)                                                          |
| Video Output           | ÁMÁ HDMI, 1 VGA                                                  |
| Audio Inputs           | 2 (RCA)                                                          |
| Audio Output           | 1 (RCA)                                                          |
| Display                | 240 fps                                                          |
| Recording Frame Rate   | 8 cams: 1080p @ 25fps (auto, default)<br>or 8 cams: 960H @ 25fps |
| Recording Resolution   | Up to 1920 x 1080 (1080p)                                        |
| Recording Modes        | Manual, Motion, Schedule                                         |
| Recording Schedule     | By Hour / Day & Channel                                          |
| Display Screens        | 1, 4 & 8                                                         |
| HDD Capacity           | 1 HDD / Up to 6TB                                                |
| Backup Media           | USB                                                              |
| Alarm / Relay          | 4/1                                                              |
| PTZ Control            | RS-485 Support                                                   |
| Network Supported Type | TCP/IP (Dynamic IP Support), DHCP, DDNS                          |
| Network Software       | Remote Client, Smart Phone App                                   |
| Network Audio          | Live, Playback, Two Way Network Audio                            |
| System Control         | USB Mouse / Front Panel                                          |
| System                 | Watchdog System Auto Recovery                                    |
| Dimensions             | 10" (W) x 1 3/4" (H) x 7" (D)                                    |
| Power                  | 12vDC / 2 Amp                                                    |