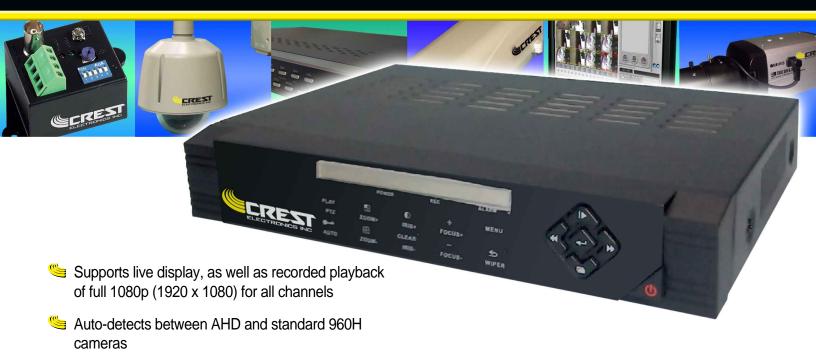

## CDRA-5108 8-Chan. Embedded AHD/960H DVR

- Utilizes H.264 compression technology
- Camera setup for frame rate and resolution can be set individually or together
- Real time display and recording rates
- AVI and proprietary backup with watermark via USB port
- Supports mobile phone surveillance applications for both Android and iPhone
- Network connectivity utilizing remote client software with support for multi-site viewing and network backup
- HDMIÁ; åÁxÕŒvideo outputs
- SRS-485 PTZ control
- 🧠 4 alarm inputs / 1 alarm output
- 2 audio channels

## Product Data: CDRA-5108 8-Channel Embedded AHD/960H DVR

Rear Panel

| Model Number           | CDRA-5108                                                        |
|------------------------|------------------------------------------------------------------|
| Performance            | AHD / 960H, Pentaplex                                            |
| Video Compression      | H.264                                                            |
| Video Inputs           | 8 (BNC)                                                          |
| Video Output           | ÁMÁ HDMI, 1 VGA                                                  |
| Audio Inputs           | 2 (RCA)                                                          |
| Audio Output           | 1 (RCA)                                                          |
| Display                | 240 fps                                                          |
| Recording Frame Rate   | 8 cams: 1080p @ 25fps (auto, default)<br>or 8 cams: 960H @ 25fps |
| Recording Resolution   | Up to 1920 x 1080 (1080p)                                        |
| Recording Modes        | Manual, Motion, Schedule                                         |
| Recording Schedule     | By Hour / Day & Channel                                          |
| Display Screens        | 1, 4 & 8                                                         |
| HDD Capacity           | 1 HDD / Up to 6TB                                                |
| Backup Media           | USB                                                              |
| Alarm / Relay          | 4/1                                                              |
| PTZ Control            | RS-485 Support                                                   |
| Network Supported Type | TCP/IP (Dynamic IP Support), DHCP, DDNS                          |
| Network Software       | Remote Client, Smart Phone App                                   |
| Network Audio          | Live, Playback, Two Way Network Audio                            |
| System Control         | USB Mouse / Front Panel                                          |
| System                 | Watchdog System Auto Recovery                                    |
| Dimensions             | 10" (W) x 1 3/4" (H) x 7" (D)                                    |
| Power                  | 12vDC / 2 Amp                                                    |