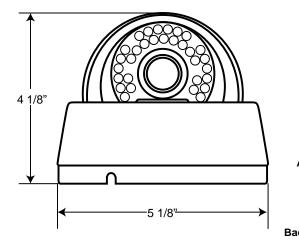

## 700TVL960H+ with IR and 2.8-12mm Varifocal Lens

- New 960H+ technology for unsurpassed picture clarity
- WDR technology for great performance in all lighting
- True day/night performance, utilizing a motorized IR cut filter
- 🛸 0 lux with IR LEDs on
- 30 IR LED built-in array with smart IR LED control for IR projection up to 98 feet
- SD menu with cable-mounted joystick
- Internal service monitor connection
- 3-axis internal gimbal mount for easy installation on a wall or ceiling
- 🕒 Dual voltage: 12vDC / 24vAC
- 5 1/8" (diameter) x 4 1/8" (height)

| CP-4707WS-24                                  |
|-----------------------------------------------|
| Premium 960H+ IR Indoor Dome                  |
| 1/3" 960H IT CCD                              |
| 700 TV Lines                                  |
| 0 Lux with IR On                              |
| More than 50dB                                |
|                                               |
| NTSC: 1/60-1/120,000s                         |
| User Selectable                               |
| User Selectable                               |
| User Selectable                               |
| 2:1 Interlace                                 |
| 0.45                                          |
| 2.8-12mm Wide-Depth DC Auto Iris Lens         |
| Internal                                      |
| 1 Vp-p / 75 Ohms, BNC & Internal Monitor Jack |
| 30 pieces Smart IR LED                        |
| 850nm                                         |
| Up to 98 feet                                 |
| User Selectable                               |
| User Selectable                               |
| 12vDC +/-10% / 24vAC                          |
| 360mA on 12vDC / 300mA on 24vAC               |
| 14 ~ 122°F                                    |
| 5 1/8" (dia) x 4 1/8" (h)                     |