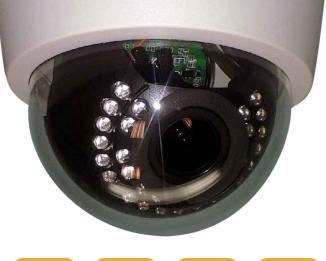

## **CP-4707WS-24**Premium Analog Indoor Dome

## 700TVL960H+ with IR and 2.8-12mm Varifocal Lens

- New 960H+ technology for unsurpassed picture clarity
- WDR technology for great performance in all lighting
- True day/night performance, utilizing a motorized IR cut filter
- 🛸 0 lux with IR LEDs on
- 30 IR LED built-in array with smart IR LED control for IR projection up to 98 feet
- SD menu with cable-mounted joystick
- Internal service monitor connection
- 3-axis internal gimbal mount for easy installation on a wall or ceiling
- 🕒 Dual voltage: 12vDC / 24vAC
- 5 1/8" (diameter) x 4 1/8" (height)