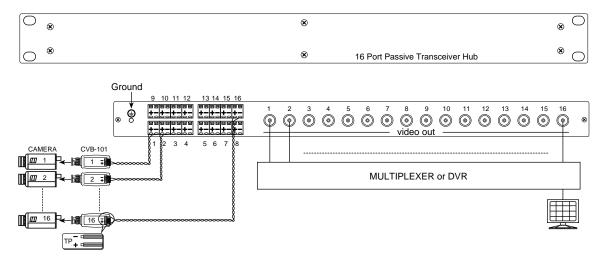

## **Installation View:**

CVB-216 is a multi video transceiver designed for one compact 19" wide 1U panel. Panels can reside in the same rack as other equipment, such as switchers, multiplexers, DVR, video conferencing equipment, etc. It's perfect for larger CCTV installations and ideal for security monitoring stations.