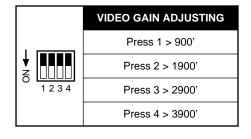

8

Model Number Video Input Video Signal Input Video Gain Adjustment Video Output Transmission Distance Recommended Cable Power Source Power Consumption Dimensions Weight

| CVB-408                                          |
|--------------------------------------------------|
| 8, Terminal Block                                |
| 1 Vp-p, 75 Ohm                                   |
| Dip Switch                                       |
| 8 (BNC)                                          |
| 3200 ft with Passive TX / 4900 ft with Active TX |
| CAT-5 UTP, 4 Pair (24AWG)                        |
| 12vDC                                            |
| 400mA (max)                                      |
| 19"w x 6 3/4"h x 1 3/4"d                         |
| 4 lb, 13 oz                                      |