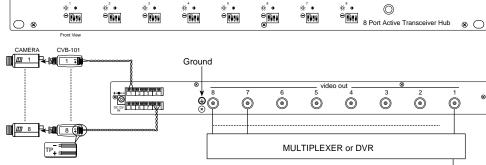

## Installation View:

۲

CVB-408 is an active video receiver designed for one compact 19" wide 1U panel. Panels can reside in the same rack as other equipment, such as switchers, multiplexers, DVR, video conferencing equipment, etc. It's perfect for larger CCTV installations and ideal for security monitoring stations.