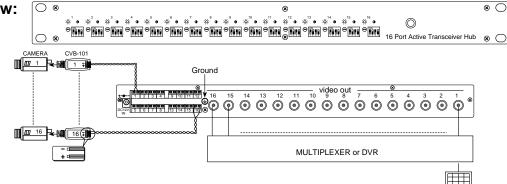

## Installation View:

CVB-416 is an active video receiver designed for one compact 19" wide 1U panel. Panels can reside in the same rack as other equipment, such as switchers, multiplexers, DVR, video conferencing equipment, etc. It's perfect for larger CCTV installations and ideal for security monitoring stations.