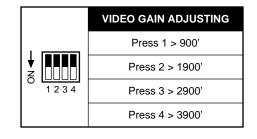

| Model Number          | CVB-416                                          |
|-----------------------|--------------------------------------------------|
| Video Input           | 16, Terminal Block                               |
| Video Signal Input    | 1 Vp-p, 75 Ohm                                   |
| Video Gain Adjustment | Dip Switch                                       |
| Video Output          | 16 (BNC)                                         |
| Transmission Distance | 3200 ft with Passive TX / 4900 ft with Active TX |
| Recommended Cable     | CAT-5 UTP, 4 Pair (24AWG)                        |
| Power Source          | 12vDC                                            |
| Power Consumption     | 400mA (max)                                      |
| Dimensions            | 19"w x 6 3/4"h x 1 3/4"d                         |
| Weight                | 6 lbs                                            |