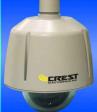

## **CP-4807WS-24**WDR Analog Vandal Dome

## 700TVL960H+ with IR and 2.8-12mm Varifocal Lens

- New 960H+ technology for unsurpassed picture clarity
- IP68 rated weatherproof housing
- WDR technology for great performance in all lighting
- True day/night performance, utilizing a motorized IR cut filter
- 0 lux with IR LEDs on
- 36 IR LED built-in array with smart IR LED control for IR projection up to 98 feet
- OSD menu with internal joystick
- 3-axis internal gimbal mount for easy installation on a wall or ceiling
- ≒ 12vDC or 24vAC dual voltage
- Internal service monitor connection
- 5 3/8" (diameter) x 5" (height)

## Product Data: CP-4807WS-24 WDR Analog Vandal Dome

| Model Number               | CP-4807WS-24                             |
|----------------------------|------------------------------------------|
| <b>Product Description</b> | Analog 960H+ Vandal Proof Dome Camera    |
| Image Pick-Up Device       | 1/3" 960H IT CCD                         |
| Horizontal Resolution      | 700 TV Lines                             |
| Minimum Illumination       | 0 Lux with IR LED on                     |
| S/N Ratio                  | More than 50dB (AGC Off)                 |
| Auto Electronic Shutter    | NTSC: 1/60-1/120,000s, ON/OFF Switchable |
| Auto Gain Control          | User Selectable                          |
| Auto White Balance         | User Selectable                          |
| Back Light Compensation    | User Selectable                          |
| Scanning System            | Progressive Scan                         |
| Gamma Characteristic       | 0.45                                     |
| Lens Furnished             | 2.8-12mm Varifocal Lens DC Auto Iris     |
| Synchronous System         | Internal                                 |
| Video Output               | 1 Vp-p / 75 ohms, BNC Connector          |
| Infrared Luminary          | 36 pieces IR LED                         |
| Wave Length                | 850nm                                    |
| Projection Distance        | Up to 98 feet                            |
| Day / Night Activation     | User Selectable                          |
| Power Supply               | 12vDC / 24vAC Dual Voltage               |
| Power Consumption          | 500mA with IR LED on                     |
| Operating Temperature      | 14 ~ 122°F                               |
| Dimensions                 | 5 3/8" dia x 5" h                        |