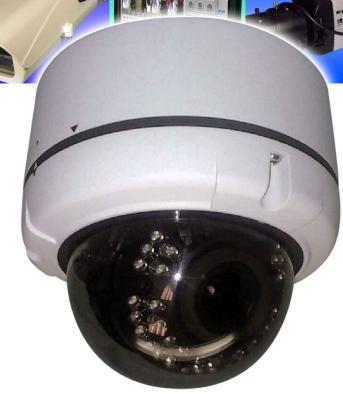

## **CP-4807WS-24**WDR Analog Vandal Dome

## 700TVL960H+ with IR and 2.8-12mm Varifocal Lens

- New 960H+ technology for unsurpassed picture clarity
- IP68 rated weatherproof housing
- WDR technology for great performance in all lighting
- True day/night performance, utilizing a motorized IR cut filter
- 0 lux with IR LEDs on
- 36 IR LED built-in array with smart IR LED control for IR projection up to 98 feet
- OSD menu with internal joystick
- 3-axis internal gimbal mount for easy installation on a wall or ceiling
- ≒ 12vDC or 24vAC dual voltage
- Internal service monitor connection
- 5 3/8" (diameter) x 5" (height)

## Product Data: CP-4807WS-24 WDR Analog Vandal Dome

| Model Number               | CP-4807WS-24                             |
|----------------------------|------------------------------------------|
| <b>Product Description</b> | Analog 960H+ Vandal Proof Dome Camera    |
| Image Pick-Up Device       | 1/3" 960H IT CCD                         |
| Horizontal Resolution      | 700 TV Lines                             |
| Minimum Illumination       | 0 Lux with IR LED on                     |
| S/N Ratio                  | More than 50dB (AGC Off)                 |
| Auto Electronic Shutter    | NTSC: 1/60-1/120,000s, ON/OFF Switchable |
| Auto Gain Control          | User Selectable                          |
| Auto White Balance         | User Selectable                          |
| Back Light Compensation    | User Selectable                          |
| Scanning System            | Progressive Scan                         |
| Gamma Characteristic       | 0.45                                     |
| Lens Furnished             | 2.8-12mm Varifocal Lens DC Auto Iris     |
| Synchronous System         | Internal                                 |
| Video Output               | 1 Vp-p / 75 ohms, BNC Connector          |
| Infrared Luminary          | 36 pieces IR LED                         |
| Wave Length                | 850nm                                    |
| Projection Distance        | Up to 98 feet                            |
| Day / Night Activation     | User Selectable                          |
| Power Supply               | 12vDC / 24vAC Dual Voltage               |
| Power Consumption          | 500mA with IR LED on                     |
| Operating Temperature      | 14 ~ 122°F                               |
| Dimensions                 | 5 3/8" dia x 5" h                        |