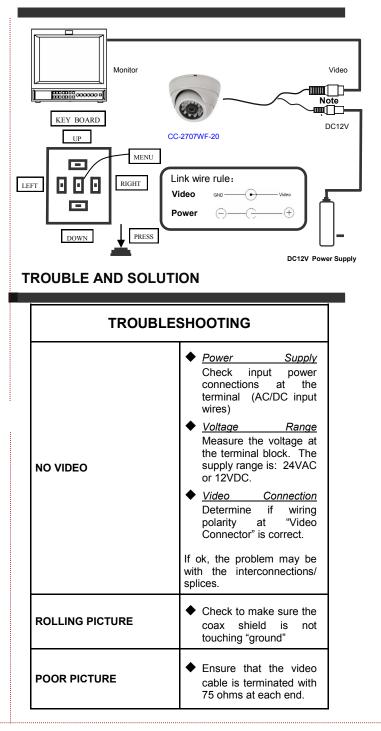

CC-2707WF-20 Color Camera

Plastic IR Dome Color Camera Effio-A

NOTE Please read this guide BEFORE installing