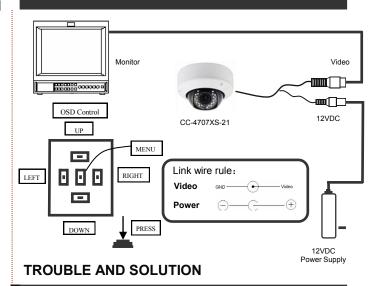

#### **■** CONNECTING

| TROUBLESHOOTING |                                                                                                    |  |  |
|-----------------|----------------------------------------------------------------------------------------------------|--|--|
|                 | ◆ <u>Power</u> <u>Supply</u> Check input power connections at the terminal (DC input wires)        |  |  |
| NO VIDEO        | ♦ Voltage Range<br>Measure the voltage at<br>the terminal block. The<br>supply range is:<br>12VDC. |  |  |
|                 | ◆ <u>Video Connection</u> Determine if wiring polarity at "Video Connector" is correct.            |  |  |
|                 | If ok, the problem may be with the interconnections/ splices.                                      |  |  |
| ROLLING PICTURE | ◆ Check to make sure the coax shield is not touching "ground"                                      |  |  |
| POOR PICTURE    | ◆ Ensure that the video cable is terminated with 75 ohms at each end.                              |  |  |