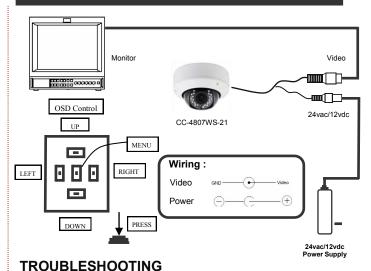

#### CONNECTIONS

#### **TROUBLESHOOTING** Power Supply Check input power connections at the terminal (AC/DC input wires) Voltage Range Measure the voltage at the terminal block. The **NO VIDEO** supply range is: 24VAC or 12VDC. Video Connection Determine if wiring polarity at "Video Connector" is correct. If ok, the problem may be with the interconnections/ splices. ◆ Check to make sure the **ROLLING PICTURE** coax shield is not touching "ground" ◆ Ensure that the video POOR PICTURE cable is terminated with 75 ohms at each end.