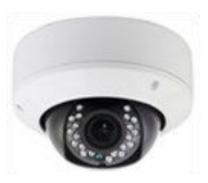

#### ■ INTRODUCTION

The Crest Electronics CC-4807WS-21 camera is based on the latest high-resolution 960H sensor and is capable of delivering a resolution of 720TVL. The Wide Dynamic Range of the sensor allows the camera to capture detailed images even in challenging lighting conditions. With built in Smart IR, varifocal lens and OSD menu, this camera can be adjusted to suit a wide variety of needs.