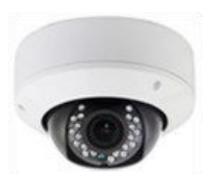

## CC-4807WS-21 Color Camera

## Vandalproof IR Dome w/ 3-Axis Bracket

NOTE: Please read this guide BEFORE installing

## ■ INTRODUCTION

The Crest Electronics CC-4807WS-21 camera is based on the latest high-resolution 960H sensor and is capable of delivering a resolution of 720TVL. The Wide Dynamic Range of the sensor allows the camera to capture detailed images even in challenging lighting conditions. With built in Smart IR, varifocal lens and OSD menu, this camera can be adjusted to suit a wide variety of needs.