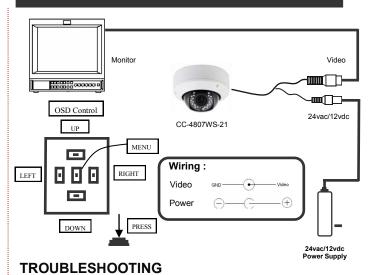

## CONNECTIONS

### **TROUBLESHOOTING** Power Supply Check input power connections at the terminal (AC/DC input wires) Voltage Range Measure the voltage at the terminal block. The **NO VIDEO** supply range is: 24VAC or 12VDC. Video Connection Determine if wiring polarity at "Video Connector" is correct. If ok, the problem may be with the interconnections/ splices. ◆ Check to make sure the **ROLLING PICTURE** coax shield is not touching "ground" ◆ Ensure that the video POOR PICTURE cable is terminated with 75 ohms at each end.