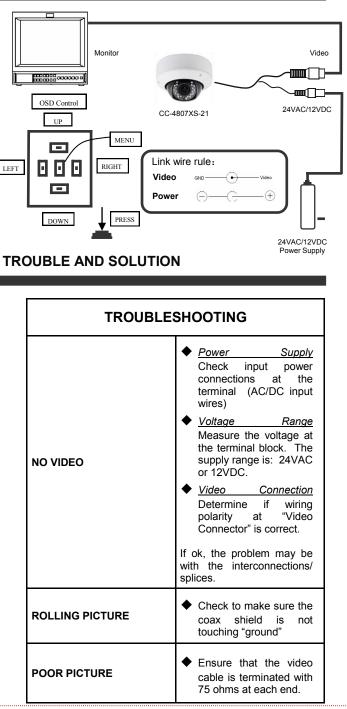

# Specification

| Model                               | CC-4807XS-21                                         |  |
|-------------------------------------|------------------------------------------------------|--|
| Pick up Element                     | 1/3" SONY Super HAD CCD II EFFIO V                   |  |
| Effective Picture Elements<br>(H×V) | NTSC: 976(H)×494(V)                                  |  |
| Horizontal Resolution               | 720 TV Line                                          |  |
| Minimum Illumination                | 0.001 Lux                                            |  |
| S/N Ratio                           | More than 52dB                                       |  |
| Scanning System                     | 2:1 interface                                        |  |
| Synchronous System                  | nchronous System Internal, Negative sync.            |  |
| Auto Electronic Shutter             | ronic Shutter NTSC: 1/60s~1/100,000s                 |  |
| Gama Characteristic                 | aracteristic 0.45                                    |  |
| IR Distance                         | IR Distance 65 Feet<br>(with 5X21 Unit Infrared LED) |  |
| Video Output                        | ο <b>Output</b> 1Vpp, 75Ω                            |  |
| Auto Gain Control                   | Auto                                                 |  |
| UTC YES                             |                                                      |  |
| Power/Current                       | 24VAC/12VDC(+/-10%)/500mA                            |  |
| Lens                                | 2.8-12mm Manual Zoom Lens                            |  |
| Dimension (mm)                      | 5.7X4.25(H) in                                       |  |
| Weight (Ibs)                        | 2.65                                                 |  |
| Storage Temperature                 | -4°F~140°F RH95% MAX                                 |  |
| Operating Temperature               | 14°F~122°F RH95% MAX                                 |  |
|                                     |                                                      |  |