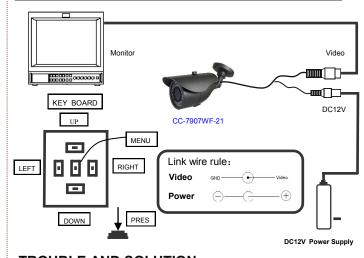

### ■ CONNECTING

## TROUBLE AND SOLUTION

### **TROUBLESHOOTING** Power **Vlaau**S Check input power connections at the terminal (AC/DC input wires) Voltage Range Measure the voltage at the terminal block. The supply range NO VIDEO 12VDC. Video Connection Determine if wiring polarity at "Video Connector" is correct. If ok, the problem may be with the interconnections/ splices. ◆ Check to make sure the **ROLLING PICTURE** coax shield is not touching "ground" Finsure that the video **POOR PICTURE** cable is terminated with 75 ohms at each end.