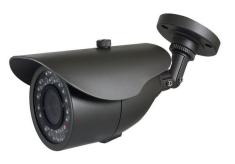

3706

ALLIANCE

DRIVE
GREENSBORO, NC 27407-2016
888-50-CREST/336-855-6422
FAX: 336-855-6676
www.crestelectronics.com

CCA-7910WF-21 Color Camera

NOTE Please read this guide BEFORE installing

## **■ INTRODUCTION**

The Crest Electronics CCA-7910WF-21 camera is based on the latest high-resolution 960H sensor and is capable of delivering a resolution of 720TVL. The Wide Dynamic Range of the sensor allows the camera to capture detailed images even in challenging lighting conditions. With built in Smart IR and OSD menu, this camera can be adjusted to suit a wide variety of needs.