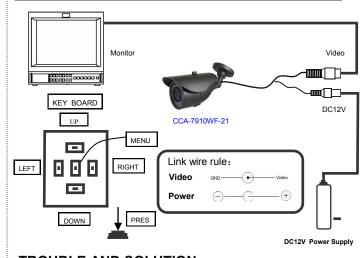

## **■** CONNECTING

## TROUBLE AND SOLUTION

| TROUBLESHOOTING |                                                                                                                                                                                                                                                                                                                           |  |  |
|-----------------|---------------------------------------------------------------------------------------------------------------------------------------------------------------------------------------------------------------------------------------------------------------------------------------------------------------------------|--|--|
| NO VIDEO        | ◆ Power Supply Check input power connections at the terminal (AC/DC input wires)  ◆ Voltage Range Measure the voltage at the terminal block. The supply range is: 12VDC.  ◆ Video Connection Determine if wiring polarity at "Video Connector" is correct.  If ok, the problem may be with the interconnections/ splices. |  |  |
| ROLLING PICTURE | ◆ Check to make sure the coax shield is not touching "ground"                                                                                                                                                                                                                                                             |  |  |
| POOR PICTURE    | ◆ Ensure that the video cable is terminated with 75 ohms at each end.                                                                                                                                                                                                                                                     |  |  |