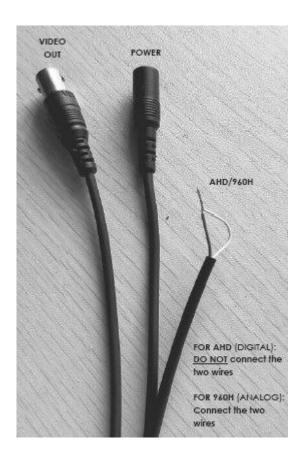

| Auto                                  |  |
| Power/Current                    | DC12V(+/-10%)/500mA                   |  |
| Lens                             | Board Lens 3.6mm/F2.0                 |  |
| Dimension (in)                   | 6.7(W) x 2.9(H) x 2.6(D)              |  |
| Weight (lb)                      | 1.1                                   |  |
| Storage Temperature              | -22°F~140°F RH95% MAX                 |  |
| Operating Temperature            | 14°F~122°F RH95% MAX                  |  |

## ■ Packing List

| No | Name                         | Model         | Number |
|----|------------------------------|---------------|--------|
| 1. | Weatherproof IR Color Camera | CCA-7910WF-21 | 1      |
| 2. | User Guide                   | CCA-7910WF-21 | 1      |





3706

ALLIANCE

DRIVE
GREENSBORO, NC 27407-2016
888-50-CREST/336-855-6422
FAX: 336-855-6676
www.crestelectronics.com

CCA-7910WF-21 Color Camera





NOTE Please read this guide BEFORE installing



## **■** BRIEF OF PRODUCT

#### \* Sensor (CCD)

1/4" Aptina 1.0MP CMOS Sensor

#### \* Auto Gain Control (AGC)

Built-in auto gain control **(AGC)** circuit. The color camera can get high definition picture in low Lux condition.

### \* Scanning Mode

IP66

NTSC or PAL mode.

## \* Water Resistance

## \* Support UTC function

With UTC Remote Controller for the convenience of OSD menu setting.

#### \* OSD SETTING

|     |                 | FULL AUTO                                                                | SHUTTER/AGC