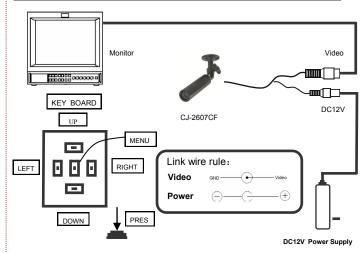

/STOPBI<br>OFF/ON<br>S/ESPANOL/PORTUGUES/<br>AIS/DEUISCH                                             |  |
|                 | SION                              | COMMUNICATION  CAMERA ID  ENG                           | LISH/CHINE:<br>PYC                   | SS/JAPANESS<br>CKNN/FRANC                           | AUDRATE/DATABIT/PARITY/STOPBI  OFF/ON S/ESPANOL/PORTUGUES/ AIS/DEUISCH  LEVEL1/LEVEL2/AUTO  TON/REG.POINT/CURSOR COLOR/    |  |
| VER             | SION                              | COMMUNICATION  CAMERA ID  ENG                           | LISH/CHINE: PYC:  AUTO  MANUAL  DATA | SS/JAPANESS<br>CKNN/FRANC                           | OFF/ON  OFF/ON  S/ESPANOL/PORTUGUES/ AIS/DEUISCH  LEVEL1/LEVEL2/AUTO TION/REG.POINT/CURSOR COLOR/ BLINK/REG.NUMBER  YES/NO |  |

#### **■** CONNECTING



#### TROUBLE AND SOLUTION

| TROUBLESHOOTING |                                                                                                                                                                                                                                                                                                                                    |  |  |  |  |
|-----------------|------------------------------------------------------------------------------------------------------------------------------------------------------------------------------------------------------------------------------------------------------------------------------------------------------------------------------------|--|--|--|--|
| NO VIDEO        | <ul> <li>▶ Power Supply         Check