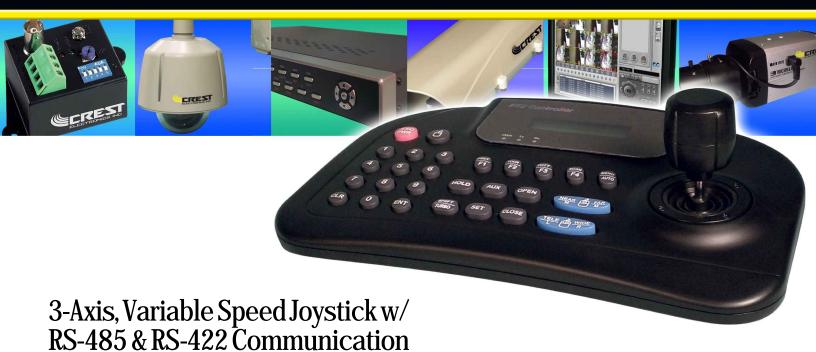

## **CKB-3300 Multi-Function Keyboard**

- Industry standard protocols allows keyboard to work with many of the popular cameras on the market with RS-485/RS-422 data connections, including Crest CDP models
- Built-in code merger allows keyboard to work with DVR for dual control of PTZs
- Controls up to 255 cameras
- Built-in backlit LCD display
- Multiple function keys for programming (tours, patterns, presets, etc.)
- User password and system hold function
- Slave function for linking multiple keyboards together without the need for additional equipment (up to max of 64)

| Model Number        | CKB-3300                                                                |
|---------------------|-------------------------------------------------------------------------|
| Communication       | Interface: RS-485 / RS-422<br>Operating Distance: 4000ft on 24 AWG wire |
| Supported Protocols | Multiple (Pelco-D, Pelco-P, etc.)                                       |
| Connector Type      | Terminal Block (8p) / USB /<br>Half or Full Duplex                      |
| Keyboard Button     | Rubber button / numeric keypad and camera function key                  |
| Joystick            | 3-axis, variable speed with zoom                                        |
| Display             | 2 x 16 character LCD with backlight                                     |
| Power               | (9V Battery) 12vDC, 140ma                                               |
| Operating           | 32° ~ 113°F                                                             |
| TempHumidity        | 10% - 70% non-condensing                                                |
| Dimensions          | 11"w x 3 5/8"h x 6 7/8"d                                                |
| Weight              | 1 lb, 9 oz                                                              |

## Product Data: CKB-3300 Multi-Function Keyboard

| Model Number          | CKB-3300                                                                |
|-----------------------|-------------------------------------------------------------------------|
| Communication         | Interface: RS-485 / RS-422<br>Operating Distance: 4000ft on 24 AWG wire |
| Supported Protocols   | Multiple (Pelco-D, Pelco-P, etc.)                                       |
| Connector Type        | Terminal Block (8p) / USB / Half or Full Duplex                         |
| Keyboard Button       | Rubber button / numeric keypad and camera function key                  |
| Joystick              | 3-axis, variable speed with zoom                                        |
| Display               | 2 x 16 character LCD with backlight                                     |
| Power                 | (9V Battery) 12vDC, 140ma                                               |
| Operating Temperature | 32° ~ 113°F                                                             |
| Humidity              | 10% - 70% non-condensing                                                |
| Dimensions            | 11"w x 3 5/8"h x 6 7/8"d                                                |
| Weight                | 1 lb, 9 oz                                                              |