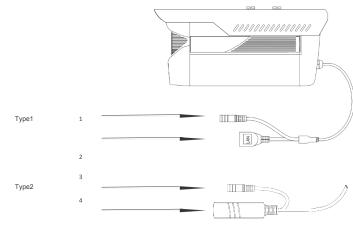

#### **■ CAMERA STRUCTURE**

#### Illustration

The following structure diagram is used as an example for the different appearances of different models.

#### 1. Input interface

#### External camera structure diagram

| Sequence NO. | Interface                               | Functional description                           |
|--------------|-----------------------------------------|--------------------------------------------------|
| 1            | Power connector                         | 12V DC input power                               |
| 2            | Network interface                       | Network data transmission                        |
| 3            | Power connector<br>(for stand-by power) | 12V DC input power                               |
| 4            | Network interface                       | Network data transmission,<br>12V DC input power |