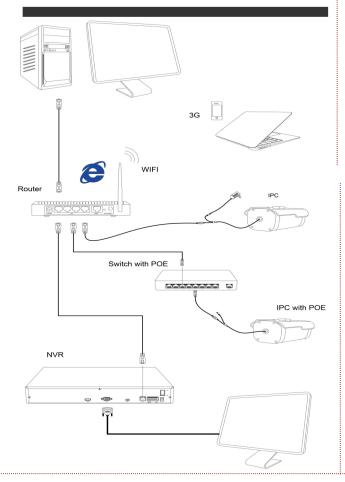

#### **CONNECTIONS**

### **CAMERA DEFAULT INFO**

User Name: admin Password: admin

Default IP: 192.168.1.168