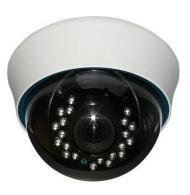

## **Indoor IR Dome Color Camera**

NOTE: Please read this guide BEFORE installing

FAX: 336-855-6676 www.crestelectronics.com

### **■ INTRODUCTION**

The Crest Electronics CC-4707WS-21 camera is based on the latest high-resolution 960H sensor and is capable of delivering a resolution of 720TVL. The Wide Dynamic Range of the sensor allows the camera to capture detailed images even in challenging lighting conditions. With built in Smart IR, varifocal lens and OSD menu, this camera can be adjusted to suit a wide variety of needs.