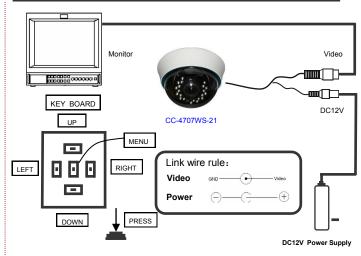

|                                                                |  |
|     |                  | CAMERA ID                                                                |                                                                |  |
|     | LANGUAGE         | ENGLISH, JAPANESE, CHINESE, RUSSIAN, FRENCH, GERMAN, SPANISH, PORTUGUESE |                                                                |  |
|     | MAINTE-          | W.PIX MASK                                                               |                                                                |  |
|     | NANCE            | CAMERA RESET                                                             |                                                                |  |

#### **■** CONNECTING



#### TROUBLE AND SOLUTION

| TROUBLESHOOTING |                                                                                                                                                                                                                                                                                                                                                                                              |  |  |
|-----------------|-------------------------------------------------------------------------------------------------------------------------------------------------------------------------------------------------------------------------------------------------------------------------------------------------------------------------------------------------------