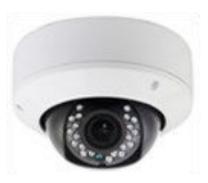

#### ■ INTRODUCTION

The Crest Electronics CC-4807WS-21 camera is based on the latest high-resolution 960H sensor and is capable of delivering a resolution of 720TVL. The Wide Dynamic Range of the sensor allows the camera to capture detailed images even in challenging lighting conditions. With built in Smart IR, varifocal lens and OSD menu, this camera can be adjusted to suit a wide variety of needs.

| Model                            | CC-4807WS-21                            |
|----------------------------------|-----------------------------------------|
| Pick up Element                  | 1/3" SONY Super HAD CCD II EFFIO A      |
| Effective Picture Elements (H×V) | NTSC: 976(H)×494(V)                     |
| Horizontal Resolution            | 720 TV Line                             |
| Minimum Illumination             | 0.001 Lux                               |
| S/N Ratio                        | More than 52dB                          |
| Scanning System                  | 2:1 interface                           |
| Synchronous System               | Internal, Negative sync.                |
| Auto Electronic Shutter          | NTSC: 1/60s~1/100,000s                  |
| Gama Characteristic              | 0.45                                    |
| IR Distance                      | 65 Feet<br>(with 5X21 PCS Infrared LED) |
| Video Output                     | 1Vpp, 75Ω                               |
| Auto Gain Control                | Auto                                    |
| итс                              | YES                                     |
| Power/Current                    | 24Vac/12Vdc(+/-10%)/500mA               |
| Lens                             | 6-22mm Manual Zoom Lens                 |
| Dimension (mm)                   | 5.7X4.25(H) in                          |
| Weight (g)                       | 2.65 pounds                             |
| Storage Temperature              | -4°F∼140°F RH95% MAX                    |
| Operating Temperature            | 14°F~122°F RH95% MAX                    |