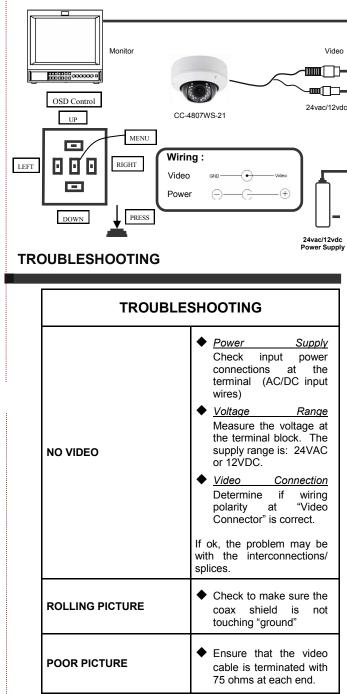

|  |  |
| Storage Temperature                 | -4°F~140°F RH95% MAX                    |  |  |
| Operating Temperature               | 14°F~122°F RH95% MAX                    |  |  |

# Packing List

| No | Name                             | Model        | Number |
|----|----------------------------------|--------------|--------|
| 1. | Vandalproof IR Dome Color Camera | CC-4807WS-21 | 1      |
| 2. | User Guide                       | CC-4807WS-21 | 1      |



3706 ALLIANCE DRIVE GREENSBORO, NC 27407-2016 (888) 50-CREST/336-855-6422 FAX: 336-855-6676 www.crestelectronics.com

## CC-4807WS-21 Color Camera

User Guide

Vandalproof IR Dome w/ 3-Axis Bracket



NOTE: Please read this guide BEFORE installing



### KEY FEATURES

\* Sensor (CCD)

# ■ CONNECTIONS



### INTRODUCTION

The Crest Electronics CC-4807WS-21 camera is based on the latest high-resolution 960H sensor and is capable of delivering a resolution of 720TVL. The Wide Dynamic Range of the sensor allows the camera to capture detailed images even in challenging lighting conditions. With built in Smart IR, varifocal lens and OSD menu, this camera can be adjusted to suit a wide variety of needs.

Please read this instruction manual carefully to ensure proper use of the camera.

NOTICE: For best result, please read this instruction

booklet prior to installing the CC-4807WS-21 camera.



1/3" SONY Super HAD CCD II Sensor. Effio A \* Auto Gain Control (AGC)

Built-in **AGC** circuit. Allows for the capture of high quality images in changing lighting conditions.

#### \* ON Screen Display