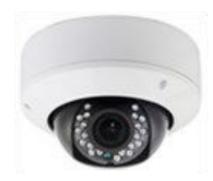

## CC-4807WS-21 Color Camera

User Guide

Vandalproof IR Dome w/ 3-Axis Bracket

NOTE: Please read this guide BEFORE installing