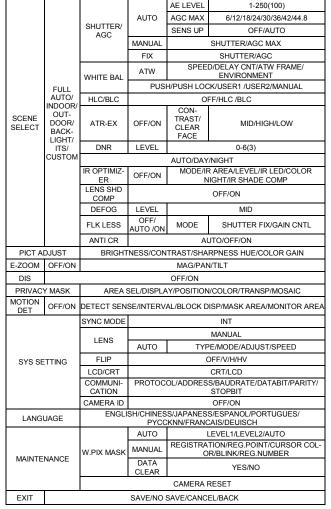

#### \* ON Screen Display ( OSD ) Menu

Allows user to customize features of the camera through built in controller— Selectable options listed below :