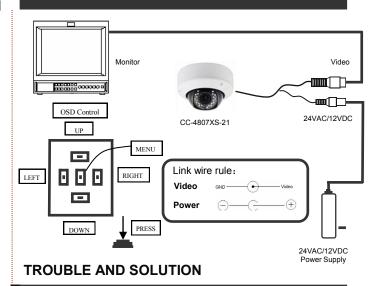

#### **■** CONNECTING

| TROUBLESHOOTING |                                                                                                             |  |  |  |
|-----------------|-------------------------------------------------------------------------------------------------------------|--|--|--|
|                 | ◆ Power Supply<br>Check input power<br>connections at the<br>terminal (AC/DC input<br>wires)                |  |  |  |
| NO VIDEO        | ♦ Voltage Range<br>Measure the voltage at<br>the terminal block. The<br>supply range is: 24VAC<br>or 12VDC. |  |  |  |
|                 | ◆ <u>Video Connection</u> Determine if wiring polarity at "Video Connector" is correct.                     |  |  |  |
|                 | If ok, the problem may be with the interconnections/ splices.                                               |  |  |  |
| ROLLING PICTURE | ◆ Check to make sure the coax shield is not touching "ground"                                               |  |  |  |
| POOR PICTURE    | ◆ Ensure that the video cable is terminated with 75 ohms at each end.                                       |  |  |  |