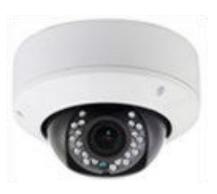

### Vandalproof IR Dome w/ 3-Axis Bracket

NOTE: Please read this guide BEFORE installing

### **■ INTRODUCTION**

The Crest Electronics CP-4807XS-21 camera is based on the latest high-resolution 960H sensor and is capable of delivering a resolution of 720TVL. The Wide Dynamic Range of the sensor allows the camera to capture detailed images even in challenging lighting conditions. With built in Smart IR, varifocal lens and OSD menu, this camera can be adjusted to suit a wide variety of needs.