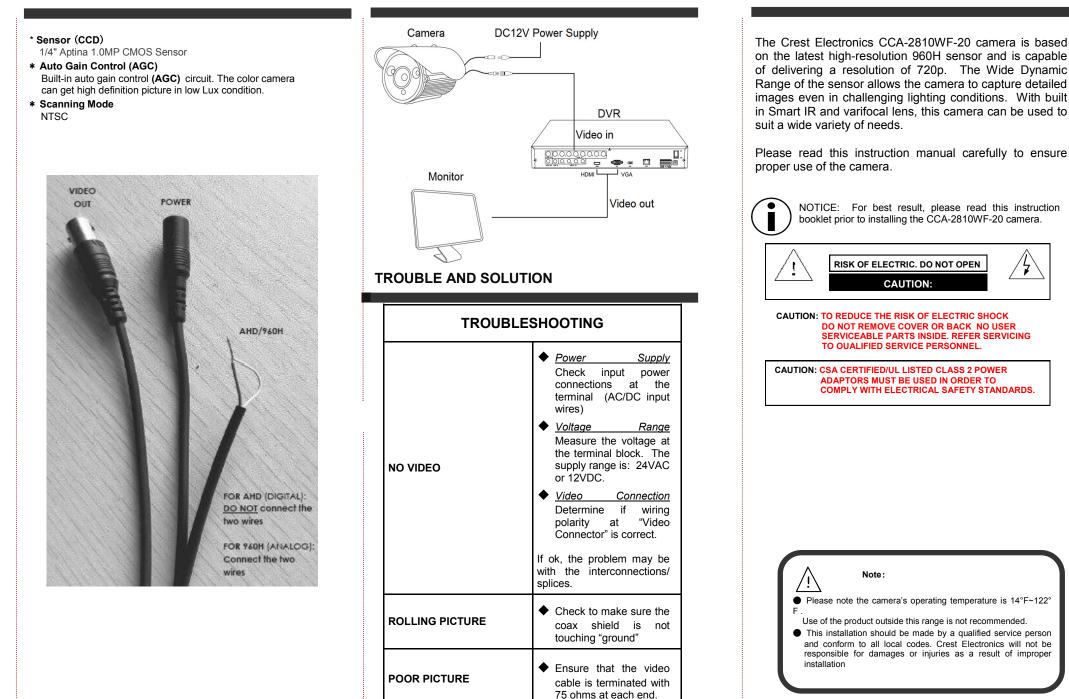

## Specification

| Model                               | CCA-2810WF-20                          |  |
|-------------------------------------|----------------------------------------|--|
| Pick up Element                     | 1/4" Aptina 1.0MP CMOS Sensor          |  |
| Effective Picture Elements<br>(H×V) | NTSC: 1280(H)×720(V)                   |  |
| Resolution                          | 720p                                   |  |
| Minimum Illumination                | 0.01 Lux/F1.2                          |  |
|                                     | 0Lux (with IR LED ON)                  |  |
| S/N Ratio                           | More than 50dB                         |  |
| Scanning System                     | Progressive Scan                       |  |
| Synchronous System                  | Internal, Negative sync.               |  |
| Auto Electronic Shutter             | NTSC: 1/30s~1/60,000s                  |  |
| Gama Characteristic                 | 0.45                                   |  |
| IR Distance                         | 65 Feet (with Ø 5X24 PCS Infrared LED) |  |
| Video Output                        | 1Vp-p, 75Ω (AHD & 960H)                |  |
| Auto Gain Control                   | Auto                                   |  |
| Power/Current                       | DC12V(+/-10%)/500mA                    |  |
| Lens                                | Board Lens 3.6mm                       |  |
| Dimension (in)                      | 3.8" x 2.8"                            |  |
| Weight (oz)                         | 14.5                                   |  |
| Storage Temperature                 | -22~+140° F RH95% MAX                  |  |
| Operating Temperature               | +14~+122°F RH95% MAX                   |  |