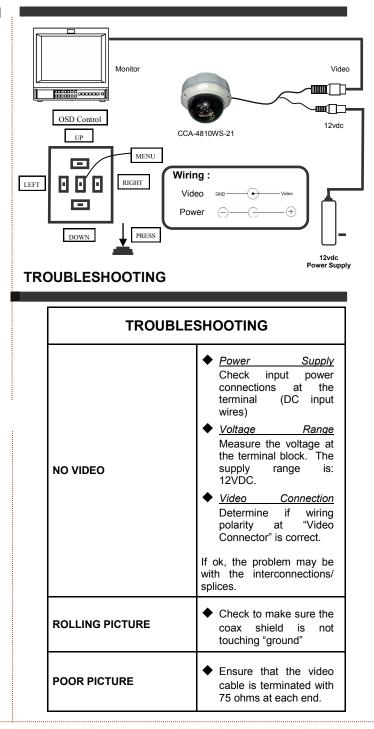

#### \* ON Screen Display ( OSD ) Menu

Allows user to customize features of the camera through built in controller.