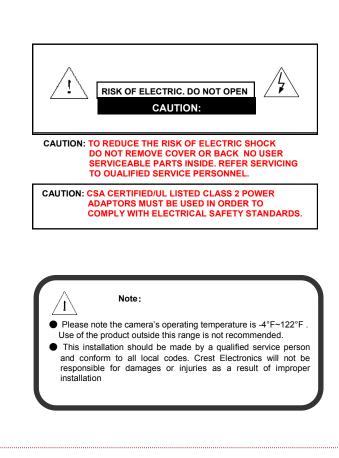

# SPECIFICATIONS

| Model                            | CCA-4810WS-21                           |  |
|----------------------------------|-----------------------------------------|--|
| Pick up Element                  | 1/4" Aptina 1.0MP CMOS Sensor           |  |
| Effective Picture Elements (H×V) | NTSC: 1280(H)×720(V)                    |  |
| Resolution                       | 720p                                    |  |
| Minimum Illumination             | 0.01 Lux                                |  |
| S/N Ratio                        | More than 50dB                          |  |
| Scanning System                  | ng System 2:1 interface                 |  |
| Synchronous System               | Internal                                |  |
| Auto Electronic Shutter          | NTSC: 1/30s~1/60,000s                   |  |
| Gama Characteristic              | 0.45                                    |  |
| IR Distance                      | 98 Feet<br>(with 5X30 PCS Infrared LED) |  |
| Video Output                     | 1Vpp, 75Ω                               |  |
| Auto Gain Control                | Auto                                    |  |
| UTC                              | YES                                     |  |
| Power/Current                    | 12Vdc(+/-10%)/500mA                     |  |
| Lens                             | Lens 2.8-12mm Manual Zoom Lens          |  |
| Dimension (mm)                   | 5 1/2 X 4 1/2(H) in                     |  |
| Weight (g)                       | pounds                                  |  |
| Storage Temperature              | -4°F~140°F RH95% MAX                    |  |
| Operating Temperature            | -4°F~122°F RH95% MAX                    |  |