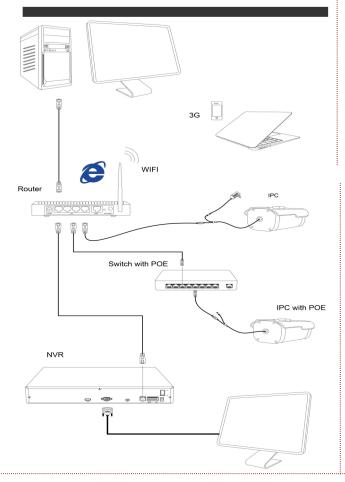

| CCN-4724S-21 | 1      |



3706 ALLIANCE DRIVE GREENSBORO, NC 27407-2016 (888) 50-CREST/336-855-6422 FAX: 336-855-6676 www.crestelectronics.com

## **CCN-4724S-21 IP Indoor Dome**

### **User Guide**

### 2.4MP IP Indoor IR Dome w/ 3-Axis Bracket



### NOTE: Please read this guide BEFORE installing



#### **KEY FEATURES**

- \*Ultra-low illumination and high-performance real-time screen, support ABLC image effect.
- \*Supoprt WEB configuration, and IE network Monitoring
- \*Support dual-stream.
- \*Support OSD, color, brightness, saturation and digital zoom settings.
- \*Support real-time video transmission, video motion detection and privacy masking.
- \*Support remote monitoring, ONVIF 2.4 protocol and IR-CUT switch

\*Support P2P network platform.

#### **CONNECTIONS**



#### **■ CAMERA STRUCTURE**

#### Illustration

The following structure diagram is used as an example for the different appearances of different models.

#### 1. Input interface

#### External camera structure diagram



| Sequence NO. | Interface                               | Functional description                           |
|--------------|-----------------------------------------|--------------------------------------------------|
| 1            | Power connector                         | 12V DC input power                               |
| 2            | Network interface                       | Network data transmission                        |
| 3            | Power connector<br>(for stand-by power) | 12V DC input power                               |
| 4            | Network in