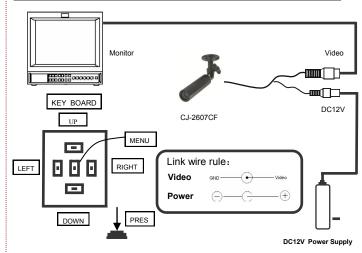

I<br>OFF/ON<br>S/ESPANOL/PORTUGUES/<br>AIS/DEUISCH                                             |  |
| VER             |                                   | COMMUNICATION  CAMERA ID  ENG                           | LISH/CHINE:<br>PYC                   | SS/JAPANESS<br>CKNN/FRANC                              | AUDRATE/DATABIT/PARITY/STOPBI  OFF/ON S/ESPANOL/PORTUGUES/ AIS/DEUISCH  LEVEL1/LEVEL2/AUTO  TON/REG.POINT/CURSOR COLOR/    |  |
| VER             | SION                              | COMMUNICATION  CAMERA ID  ENG                           | LISH/CHINE: PYC:  AUTO  MANUAL  DATA | SS/JAPANESS<br>CKNN/FRANC                              | OFF/ON  OFF/ON  S/ESPANOL/PORTUGUES/ AIS/DEUISCH  LEVEL1/LEVEL2/AUTO TION/REG.POINT/CURSOR COLOR/ BLINK/REG.NUMBER  YES/NO |  |

#### **■** CONNECTING



#### TROUBLE AND SOLUTION

| TROUBLESHOOTING |                                                                                                                                                                                                                                                                                                                     |  |  |  |  |
|-----------------|---------------------------------------------------------------------------------------------------------------------------------------------------------------------------------------------------------------------------------------------------------------------------------------------------------------------|--|--|--|--|
| NO VIDEO        | <ul> <li>▶ Power Supply         Check input power connections at th